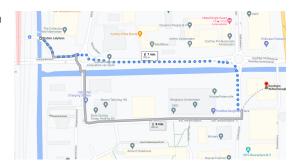

The parking fee is on us. Ask your TOSS representative for an exit ticket so you can drive out of the car park for free.

Are you coming by the public transport? You can follow the route from Lelylaan station:

- Walk through the bus station towards the roundabout and continue straight on
- At the second roundabout turn right
- The office building is to your left

Once inside, take the elevator or stairs to the 5th floor. You will find us in room 405.08 and 405.10 by the atrium.