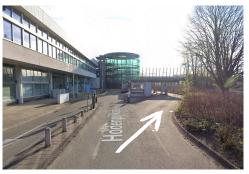

## Arrived at the car park?

- Keep to the far right lane (kort parkeren) and enter the car park
- Drive as far back as possible and park your car here on the ground floor.
- Take the door outside and immediately turn right and walk past the barrier towards the office with the mirror windows.