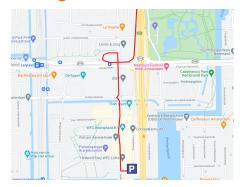

## Coming from the A1 or A7

- On the A10 take the exit \$106
- Follow the two right lanes and turn right
- Take the exit towards
  World Fashion Center
- Turn right on Delflandlaan
- On the roundabout take the second exit
- Take the exit on the left at the sign that says

  PARKEREN WFC

## Coming from the A2 or A4

- On the A10 take the exit \$106
- Follow the two left lanes and turn left
- Take the exit towards
  World Fashion Center
- Turn right on Delflandlaan
- On the roundabout take the second exit
- Take the exit on the left at the sign that says