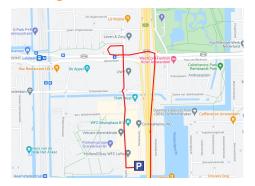

The parking fee is on us. Ask your TOSS representative for an exit ticket so you can drive out of the car park for free.

Are you coming by the public transport? You can follow the route from Lelylaan station:

- Walk through the bus station towards the roundabout and continue straight on
- At the second roundabout turn right
- The office building is to your left

Once inside, take the elevator or stairs to the 5th floor. You will find us in room 405.08 and 405.10 by the atrium.