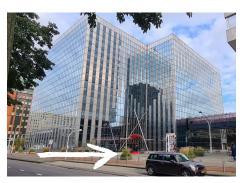

Walk left in front of the building with the mirror windows. The entrance is on the left, under the red roof.

Once inside, take the elevator or stairs to the 5th floor. You will find us in room 405.08 and 405.10 by the atrium.