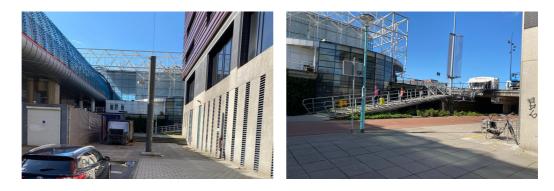

## Walking route from Piarcoplein to the office

Walk behind the office building (located directly at the parking lot) to the left and walk towards the stairs

- Walk up the stairs and turn right
- The Busitel office building is on your right
- Enter the building through the entrance
  - Take the elevator to the 4th floor, this is where the TOSS Office is located