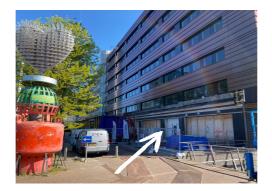

Are you coming by public transport? Then walk the following route from Sloterdijk station.

- Walk out of Sloterdijk station on the side with the Starbucks on the corner 🎆
- Turn right and walk straight on for about 80 meters
- The Busitel office building is on your right
- Enter the building through the entrance
  - Take the elevator to the 4th floor, this is where the TOSS Office is located