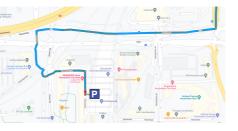

Entrance of the office building Busitel

Entrance of the car park

Coming from the A1 or A7

- - On the a10 take the exit S102
  - Take the right-hand lanes and then turn right onto Basisweg
  - Turn left onto Radarweg
- At the roundabout, take the 3rd exit onto Hanedastraat
  - Turn right onto Piarco Square
  - Drive a bit to the sign and park behind the barriers

## Coming from the A2 or A4

On the a10 take the exit S102

- Take the left lanes and then turn left onto Basisweg
- Turn left onto Radarweg
  - At the roundabout, take the 3rd exit onto Hanedastraat
  - Turn right onto Piarco Square
    - Drive a bit to the sign and park behind the barriers