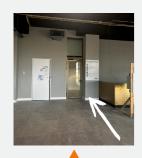

# Walking route inside the office

Take the elevator to the 4th floor, this is where the TOSS Office is located

Step out of the elevator and press the doorbell. Your TOSS representative will take it over from there.