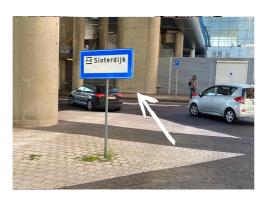

## Walking route from Sloterdijk Station to the office

- Turn right and walk straight on for about 80 meters
- The Busitel office building is on your right
- Enter the building through the entrance
- Follow the walking route inside the office to the 4th floor