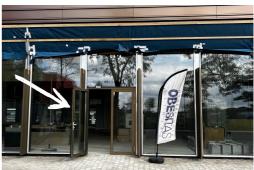

## Walking route from Piarcoplein to the office

- Walk up the stairs and turn right
- The Busitel office building is on your right
- Enter the building through the entrance
- Follow the walking route inside the office to the 4th floor

## Walking route from Sloterdijk Station to the office

- Turn right and walk straight on for about 80 meters
- The Busitel office building is on your right
- Enter the building through the entrance
- Follow the walking route inside the office to the 4th floor