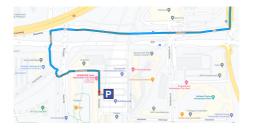

Are you coming by car? You can park in the P+R Sloterdijk.

Enter the following address in the navigation: Piarcoplein, 1043 DW Amsterdam

P+R Sloterdijk

Entrance of the car park

Is the P+R full? Then park in the adjacent parking spaces. Here you pay with a parking app as desired, or via the parking meter.

### Coming from the A1 or A7

- On the a10 take the exit \$102
- Take the right-hand lanes and then turn right onto Basisweg
- Turn left onto Radarweg
- At the roundabout, take the 3rd exit onto Hanedastraat
- Turn right onto Piarco Square
- Drive a bit to the sign and park behind the barriers
- After parking, follow the walking route on page 2

### Coming from the A2 or A4

- On the a10 take the exit \$102
- Take the left lanes and then turn left onto
  Basisweg
- Turn left onto Radarweg
- At the roundabout, take the 3rd exit onto
  Hanedastraat
- Turn right onto Piarco
  Square
- Drive a bit to the sign and park behind the barriers
- After parking, follow the walking route on page 2