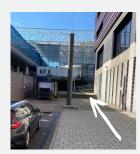

## Walking route from Piarcoplein to the office

- Walk up the stairs and turn right
- The Busitel office building is on your right
- Enter the building through the entrance
- Follow the walking route inside the office to the 4th floor