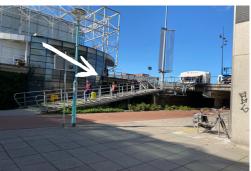

## Walking route from Sloterdijk Station to the office

- Turn right and walk straight on for about 80 meters
- The Busitel office building is on your right
- Enter the building through the entrance
- Follow the walking route inside the office to the 4th floor