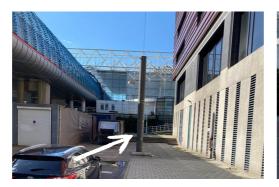

## Walking route from Piarcoplein to the office

- Walk up the stairs and turn right
- The Busitel office building is on your right
- Enter the building through the entrance
- Follow the walking route inside the office to the 4th floor