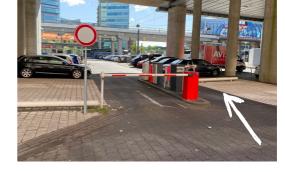

### Coming from the A1 or A7

- On the a10 take the exit \$102
- Take the right-hand lanes and then turn right onto Basisweg
- Turn left onto Radarweg
- At the roundabout, take the 3rd exit onto Hanedastraat
- Turn right onto Piarco Square
- Drive a bit to the sign and park behind the barriers
- After parking, follow the walking route on page 2

### Coming from the A2 or A4

- On the a10 take the exit \$102
- Take the left lanes and then turn left onto
  Basisweg
- Turn left onto Radarweg
- At the roundabout, take the 3rd exit onto
  Hanedastraat
- Turn right onto Piarco
  Square
- Drive a bit to the sign and park behind the barriers
- After parking, follow the walking route on page 2